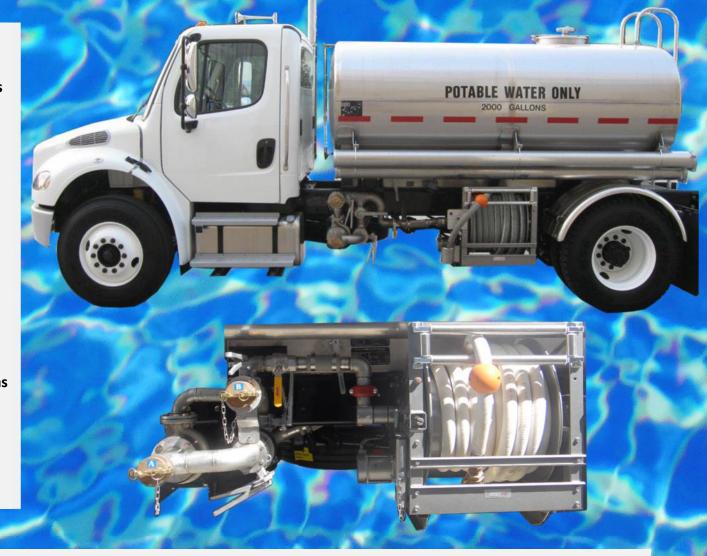

## **POTABLE WATER TRUCK**

## **Key Features and Enhancements:**

Chassis: Various conventional cab chassis available

## Tank

| Code:         | Non-spec                          |
|---------------|-----------------------------------|
| Products:     | Potable water                     |
| Capacity:     | 1,500 – 3,500 Gallons             |
| Construction: | Stainless steel                   |
| Baffles:      | Fully baffled                     |
| Manhole:      | 20" full opening manhole          |
| Vent:         | 3" with S/S anti splash deflector |
| Lights:       | LED Per D.O.T. specifications     |
| Ladder:       | Rear mounted access ladder        |
| Pump:         | Various available as option for   |
|               | self-load & pump-off applications |
| Hose Storage: | Alum. or S/S fully sealed tube(s) |
|               | with door (optional)              |
| Cabinet:      | Various sizes available as option |